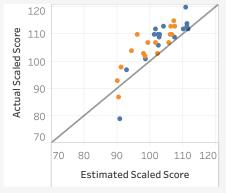

| 103.7<br>91.0           | • +3.6<br>+0.3         | 109.2<br>98.0         | ● +5.5<br>+0.8                      |
| Not FSM6<br>FSM6           | 31<br>6 | 105.1<br>97.4           | +2.8<br>-2.2           | 103.3<br>95.0           | • +3.8<br>0.0          | 108.5<br>104.4        | ● +5.3<br>+2.5                      |
| Autumn Term<br>Spring Term | 6<br>15 | 102.2<br>103.7          | +1.6<br>+1.5           | 102.7<br>102.6          | ● +5.2<br>+2.4         | 108.7<br>106.8        | <ul><li>+6.4</li><li>+4.0</li></ul> |
| Summer Term                | 16      | 105.2                   | +2.3                   | 101.1                   | •+3.1                  | 108.9                 | <b>+</b> 5.0                        |





## Maths: Value Added Scatterplot Female (orange) | Male (blue)



## **GPS: Value Added Scatterplot** Female (orange) | Male (blue)