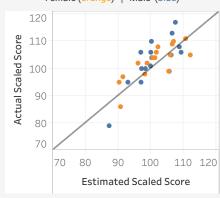

| 32<br>5 | 105.3<br>94.5           | +2.3<br>-0.5           | 103.7<br>91.0           | • +3.6<br>+0.3         | 109.2<br>98.0         | ● +5.5<br>+0.8                      |
| Not FSM6<br>FSM6           | 31<br>6 | 105.1<br>97.4           | +2.8<br>-2.2           | 103.3<br>95.0           | • +3.8<br>0.0          | 108.5<br>104.4        | ● +5.3<br>+2.5                      |
| Autumn Term<br>Spring Term | 6<br>15 | 102.2<br>103.7          | +1.6<br>+1.5           | 102.7<br>102.6          | ● +5.2<br>+2.4         | 108.7<br>106.8        | <ul><li>+6.4</li><li>+4.0</li></ul> |
| Summer Term                | 16      | 105.2                   | +2.3                   | 101.1                   | •+3.1                  | 108.9                 | <b>+</b> 5.0                        |





## Maths: Value Added Scatterplot Female (orange) | Male (blue)



## **GPS: Value Added Scatterplot** Female (orange) | Male (blue)