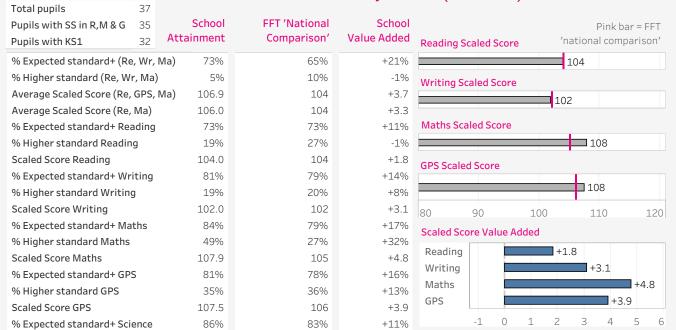

## Value Added progress for pupil groups

|                            | Pupils  | Reading<br>Scaled Score | Reading<br>Value Added | Writing<br>Scaled Score | Writing<br>Value Added | Maths<br>Scaled Score | Maths<br>Value Added                |
|----------------------------|---------|-------------------------|------------------------|-------------------------|------------------------|-----------------------|-------------------------------------|
| All Pupils                 | 37      | 104.0                   | +1.8                   | 102.0                   | • +3.1                 | 107.9                 | • +4.8                              |
| Female                     | 18      | 103.5                   | +2.6                   | 104.3                   | <b>+</b> 5.4           | 105.7                 | • +4.3                              |
| Male                       | 19      | 104.6                   | +1.0                   | 99.7                    | +0.7                   | 110.3                 | <b>+</b> 5.3                        |
| Higher attainers           | 8       | 108.0                   | -0.7                   | 106.8                   | +0.6                   | 113.5                 | • +4.6                              |
| Middle attainers           | 18      | 103.7                   | +3.0                   | 104.0                   | • +4.7                 | 107.9                 | •+6.1                               |
| Lower attainers            | 6       | 95.0                    | +1.7                   | 91.0                    | +1.7                   | 95.8                  | +0.9                                |
| Not SEN<br>SEN             | 32<br>5 | 105.3<br>94.5           | +2.3<br>-0.5           | 103.7<br>91.0           | • +3.6<br>+0.3         | 109.2<br>98.0         | ● +5.5<br>+0.8                      |
| Not FSM6<br>FSM6           | 31<br>6 | 105.1<br>97.4           | +2.8<br>-2.2           | 103.3<br>95.0           | • +3.8<br>0.0          | 108.5<br>104.4        | ● +5.3<br>+2.5                      |
| Autumn Term<br>Spring Term | 6<br>15 | 102.2<br>103.7          | +1.6<br>+1.5           | 102.7<br>102.6          | ● +5.2<br>+2.4         | 108.7<br>106.8        | <ul><li>+6.4</li><li>+4.0</li></ul> |
| Summer Term                | 16      | 105.2                   | +2.3                   | 101.1                   | •+3.1                  | 108.9                 | <b>+</b> 5.0                        |